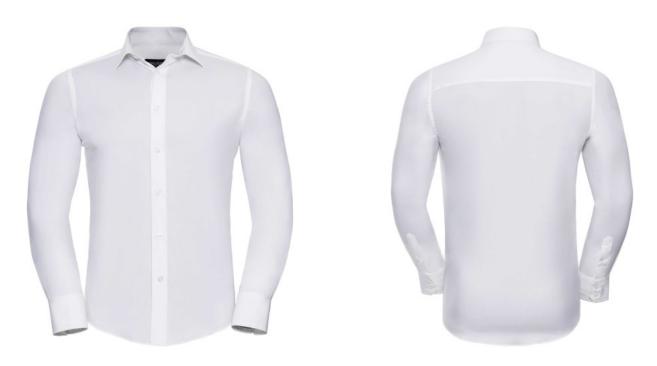

## RUSSELL MEN'S LONG-SLEEVED SHIRT FITTED

### Specification

RUSSELL Men's Long Sleeved Shirt FITTED.The sleek and contemporary design makes it stylish. Classic button-down collar, two buttons on cuff.97% cotton / 3% Elasten quill, 140 g / m2.Wash at 40 degrees.EASY CARE - fast sushi, easily ironed17 / 17.5 / 43/44