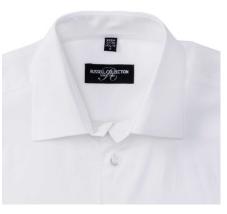

### Specification

RUSSELL Men's Long Sleeved Shirt FITTED.The sleek and contemporary design makes it stylish. Classic button-down collar, two buttons on cuff.97% cotton / 3% Elasten quill, 140 g / m2.Wash at 40 degrees.EASY CARE - fast sushi, easily ironed17 / 17.5 / 43/44